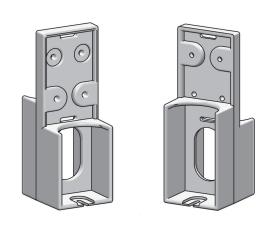

# PLASTIC CHAIR SUPPORT BRACKET

#### **DESCRIPTION**

The Prairie Heating slab plastic chair is used for supporting the lengths of slab during installation.

#### **CONSTRUCTION**

Made from plastic. Made to be installed with 12" x 1.75" and 12" x 2" Prairie Heating slab duct.

Contact Prairie Heating Products for availability, pricing, and lead time.

### **FEATURES**

- Pre-drilled holes for easy installation
- Able to mount slab duct at different heights