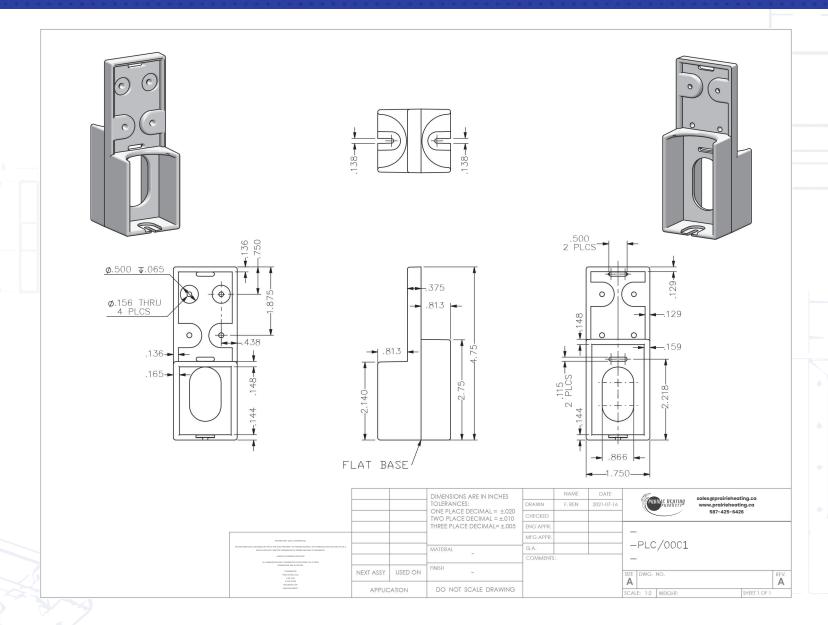

# PLASTIC CHAIR SUPPORT BRACKET

#### **DESCRIPTION**

The Prairie Heating slab plastic chair is used for supporting the lengths of slab during installation.

#### **CONSTRUCTION**

Made from plastic. Made to be installed with 12" x 1.75" and 12" x 2" Prairie Heating slab duct.

Contact Prairie Heating Products for availability, pricing, and lead time.

### **FEATURES**

- Pre-drilled holes for easy installation
- Able to mount slab duct at different heights