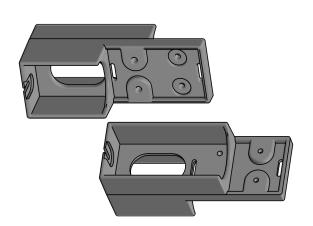

# PLASTIC CHAIR SUPPORT BRACKET

#### **DESCRIPTION**

The Prairie Heating slab plastic chair is used for supporting the lengths of slab during installation.

#### **CONSTRUCTION**

Made from plastic. Made to be installed with 12" x 1.75" and 12" x 2" Prairie Heating slab duct.

Contact Prairie Heating Products for availability, pricing, and lead time.

### **FEATURES**

- Pre-drilled holes for easy installation
- Able to mount slab duct at different heights