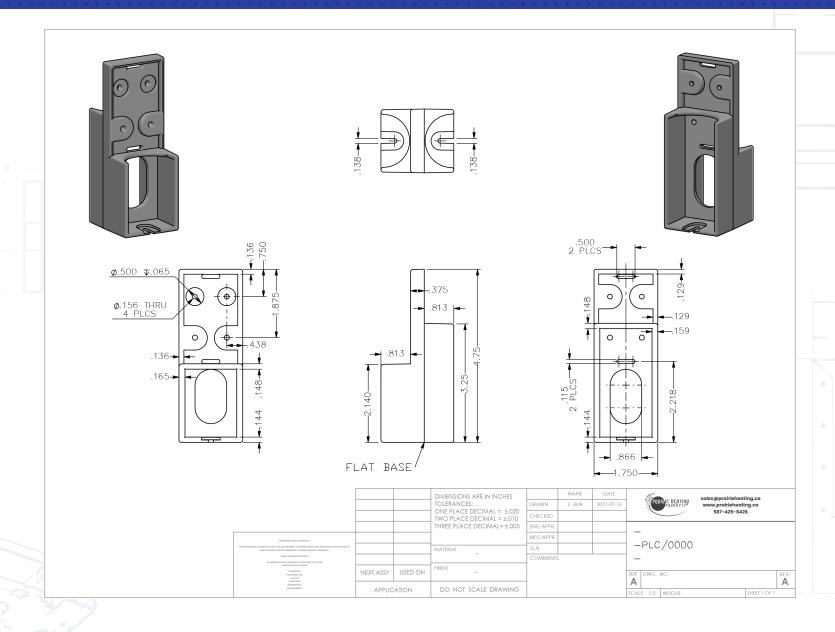

# PLASTIC CHAIR SUPPORT BRACKET

#### **DESCRIPTION**

The Prairie Heating slab plastic chair is used for supporting the lengths of slab during installation.

#### **CONSTRUCTION**

Made from plastic. Made to be installed with 12" x 1.75" and 12" x 2" Prairie Heating slab duct.

Contact Prairie Heating Products for availability, pricing, and lead time.

### **FEATURES**

- Pre-drilled holes for easy installation
- Able to mount slab duct at different heights