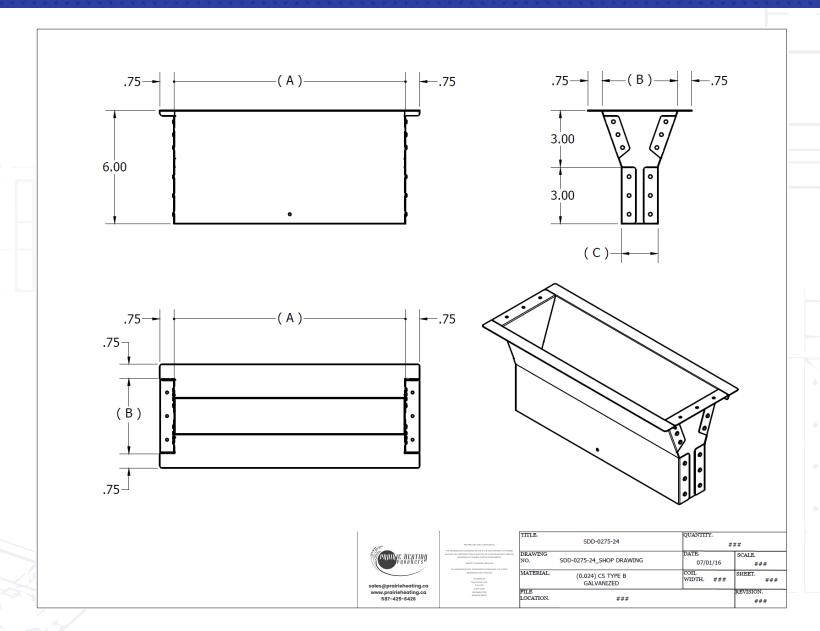

| PRODUCT CODE | A (IN) | B (IN) | C (IN) | # PER<br>CARTON |
|--------------|--------|--------|--------|-----------------|
| SWD/1750/24  | 12.25  | 4      | 1.88   | 14              |
| SWF/1750/24  | 12.25  | 4      | 1.88   | 16              |
| SWW/1750/24  | 12.25  | 4      | 1.88   | 14              |

### **OPTIONAL CONSTRUCTION**

Custom sizes available upon request to suit any and all applications.

Contact Prairie Heating Products for availability, pricing, and lead time.