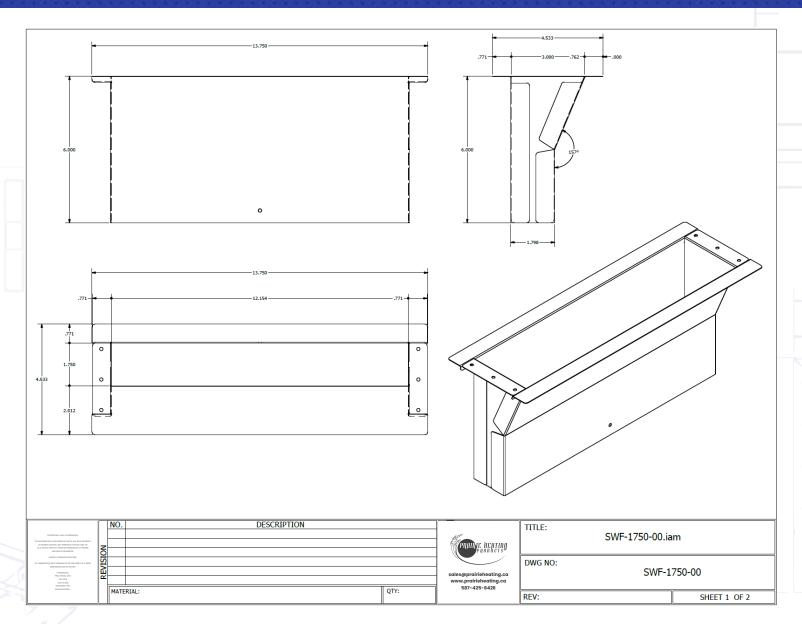

#### CONSTRUCTION

Made of 22GA or 24GA galvanized. Made to be installed with 12" x 1.75" and 12" x 2" Prairie Heating slab duct.

| PRODUCT CODE | A (IN) | B (IN) | C (IN) | # PER<br>CARTON |
|--------------|--------|--------|--------|-----------------|
| SWD/1750/24  | 12.25  | 4      | 1.88   | 14              |
| SWF/1750/24  | 12.25  | 4      | 1.88   | 16              |
| SWW/1750/24  | 12.25  | 4      | 1.88   | 14              |