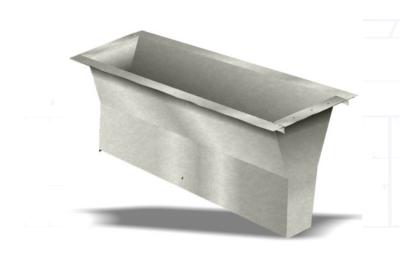

### **DESCRIPTION**

The Prairie Heating slab wall discharge cap is used for venting air from inside a building to the outside by way of going through an exterior wall.

#### CONSTRUCTION

Made of 22GA or 24GA galvanized. Made to be installed with 12" x 1.75" and 12" x 2" Prairie Heating slab duct.