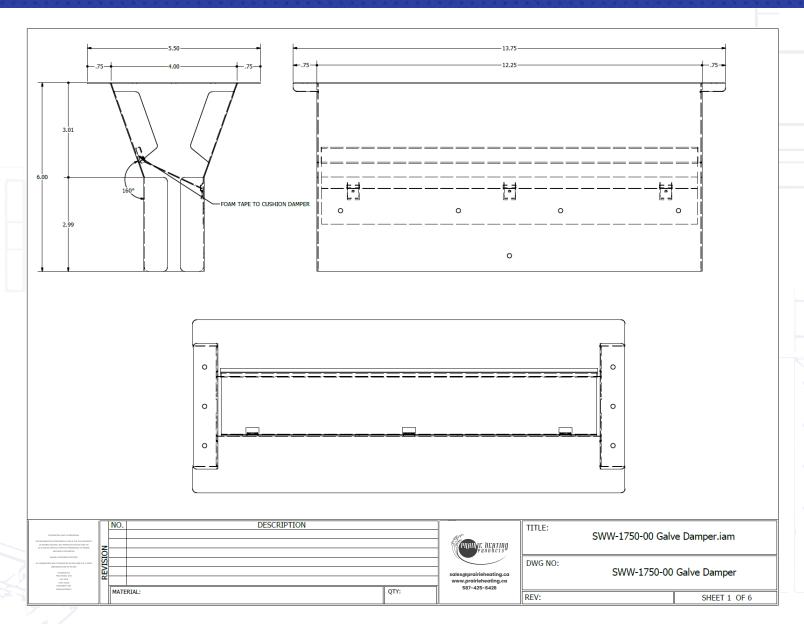

#### **FEATURES**

· Optional damper installed

#### CONSTRUCTION

Made of 22GA or 24GA galvanized. Made to be installed with 12" x 1.75" and 12" x 2" Prairie Heating slab duct.