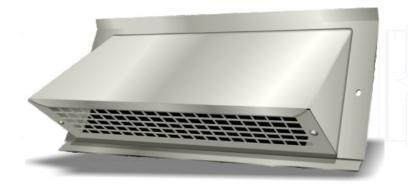

### **DESCRIPTION**

The Prairie Heating slab wall cap is used for venting air from inside a building to the outside by way of going through an exterior wall.

# **CONSTRUCTION**

Made of 22GA or 24GA galvanized. Made to be installed with 12" x 1.75" and 12" x 2" Prairie Heating slab duct.

#### **FEATURES**

- Removable screen
- Damper installed