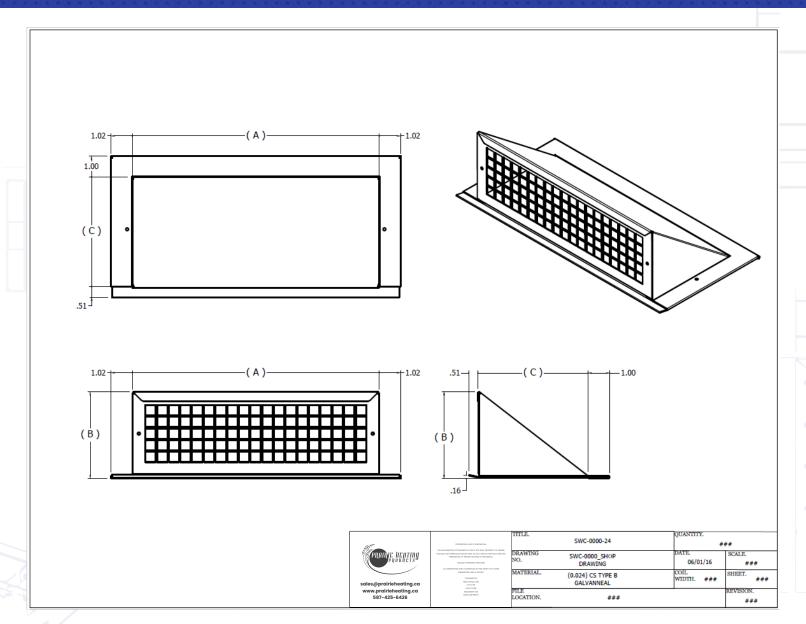

# WALL CAP

| PRODUCT CODE | A (IN) | B (IN) | C (IN) | # PER<br>CARTON |
|--------------|--------|--------|--------|-----------------|
| SWC/1750/24  | 12.25  | 4      | 1.86   | 18              |

# **CONSTRUCTION**

Made of 22GA or 24GA galvanized. Made to be installed with 12" x 1.75" and 12" x 2" Prairie Heating slab duct.

#### **FEATURES**

- Removable screen
- Damper installed