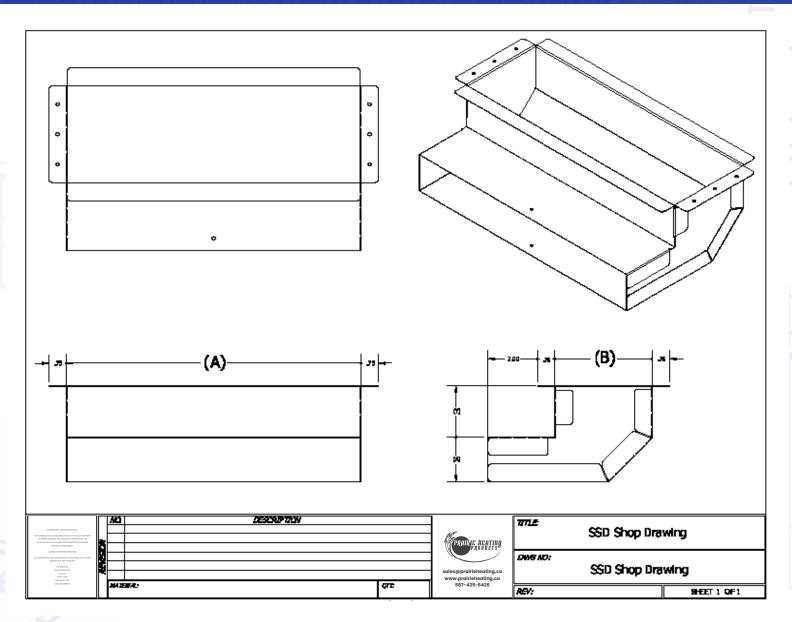

## SLAB SOFFIT DISCHARGE

| PRODUCT CODE | A (IN) | B (IN) | C (IN) | D (IN) | # PER CARTON |
|--------------|--------|--------|--------|--------|--------------|
| SSD/1218/24  | 12     | 4      | 1.8125 | 2.125  | 12           |
| SSD/1275/24  | 12     | 4      | 1.86   | 2.75   | 10           |
| SSD/1325/24  | 12     | 4      | 1.875  | 3.25   | 9            |

## **CONSTRUCTION**

Made of 22GA or 24GA galvanized. Made to be installed with 12" x 1.75" and 12" x 2" Prairie Heating slab duct.