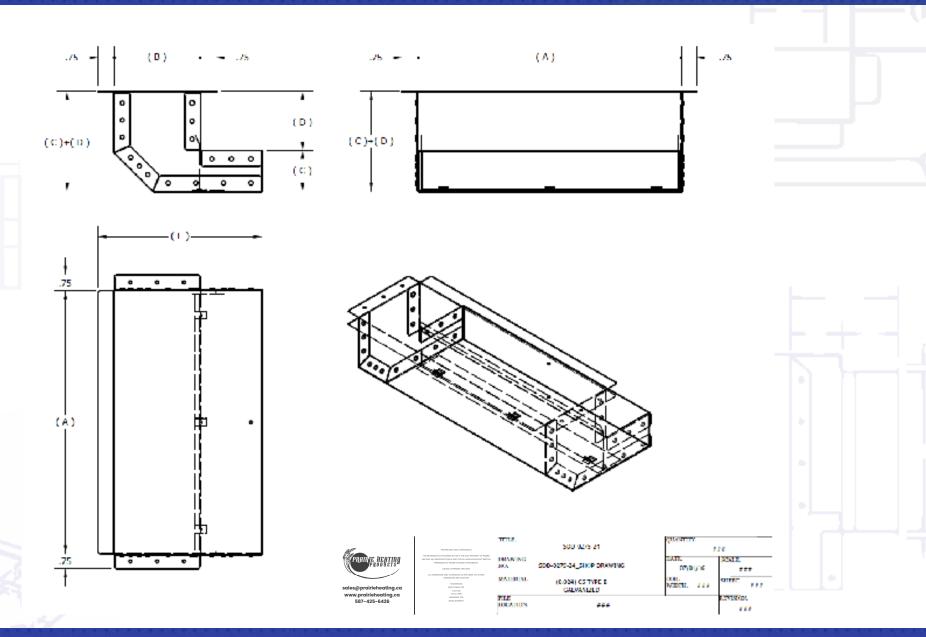

## SLAB SOFFIT DISCHARGE

| PRODUCT CODE | A (IN) | B (IN) | C (IN) | D (IN) | # PER CARTON |
|--------------|--------|--------|--------|--------|--------------|
| SSD/1218/24  | 12     | 4      | 1.8125 | 2.125  | 12           |
| SSD/1275/24  | 12     | 4      | 1.86   | 2.75   | 10           |
| SSD/1325/24  | 12     | 4      | 1.875  | 3.25   | 9            |

## **CONSTRUCTION**

Made of 22GA or 24GA galvanized. Made to be installed with 12" x 1.75" and 12" x 2" Prairie Heating slab duct.