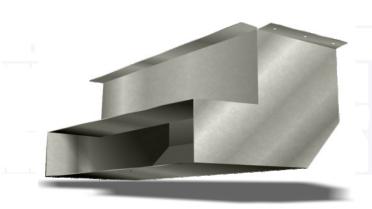

### **DESCRIPTION**

The Prairie Heating slab soffit discharge is used for venting air from inside a building to the outside by way of going through the soffit.

## **CONSTRUCTION**

Made of 22GA or 24GA galvanized. Made to be installed with 12" x 1.75" and 12" x 2" Prairie Heating slab duct.

# SLAB SOFFIT DISCHARGE