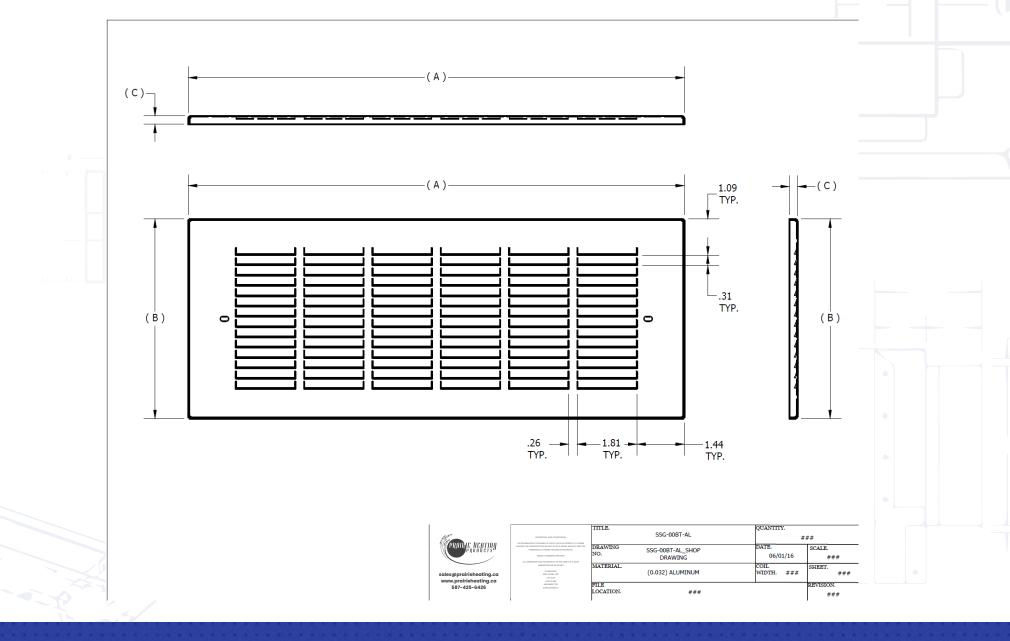

| PRODUCT CODE | A (IN)  | в (IN) | с (ім) | # PER CARTON |
|--------------|---------|--------|--------|--------------|
| SSG/00BT/AL  | 15.0625 | 6.0625 | 0.25   | 100          |

**SLAB GRILL** 

587-425-6426 sales@prairieheating.ca www.prairieheating.ca