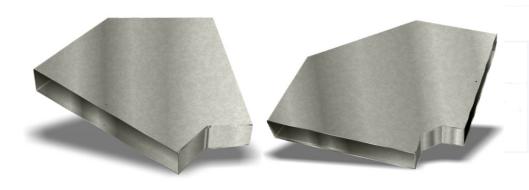

#### **DESCRIPTION**

The Prairie Heating slab inlet boot is used for transitioning from a round pipe off an exhaust fan outlet to slab exhaust duct.

#### CONSTRUCTION

Made of 22GA or 24GA galvanized. Made to be installed with 12" x 1.75" and 12" x 2" Prairie Heating slab duct.