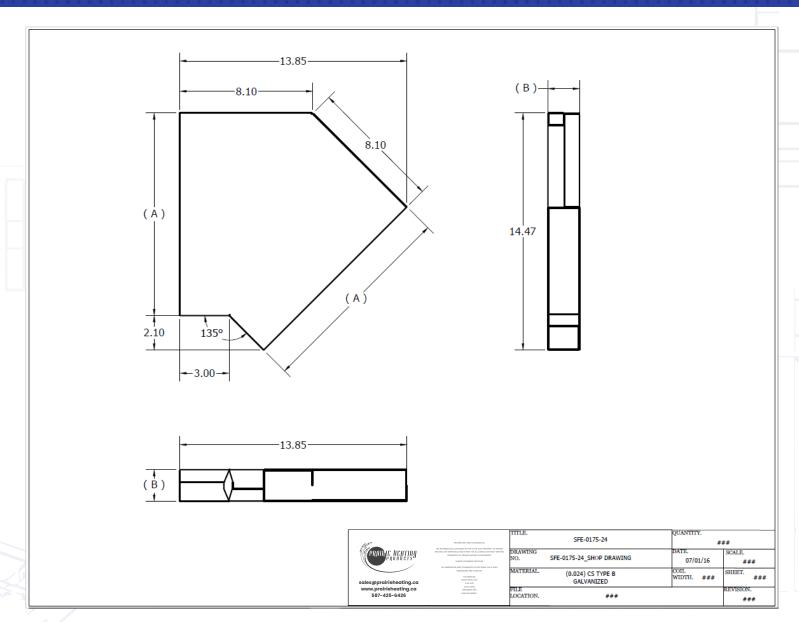

#### CONSTRUCTION

Made of 22GA or 24GA galvanized. Made to be installed with 12" x 1.75" and 12" x 2" Prairie Heating slab duct.