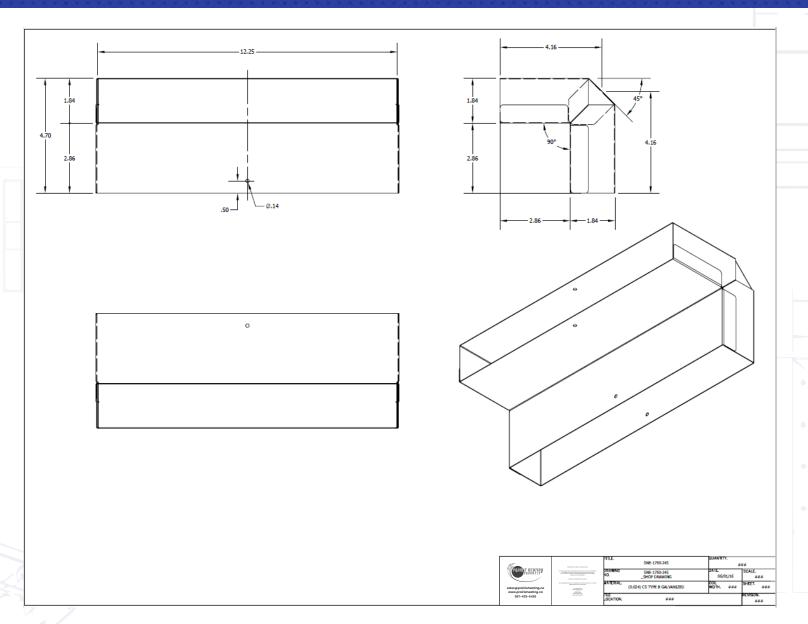

#### **DESCRIPTION**

The Prairie Heating slab inlet boot is used for transitioning from a round pipe off an exhaust fan outlet to slab exhaust duct.

#### CONSTRUCTION

Made of 22GA or 24GA galvanized. Made to be installed with 12" x 1.75" and 12" x 2" Prairie Heating slab duct.