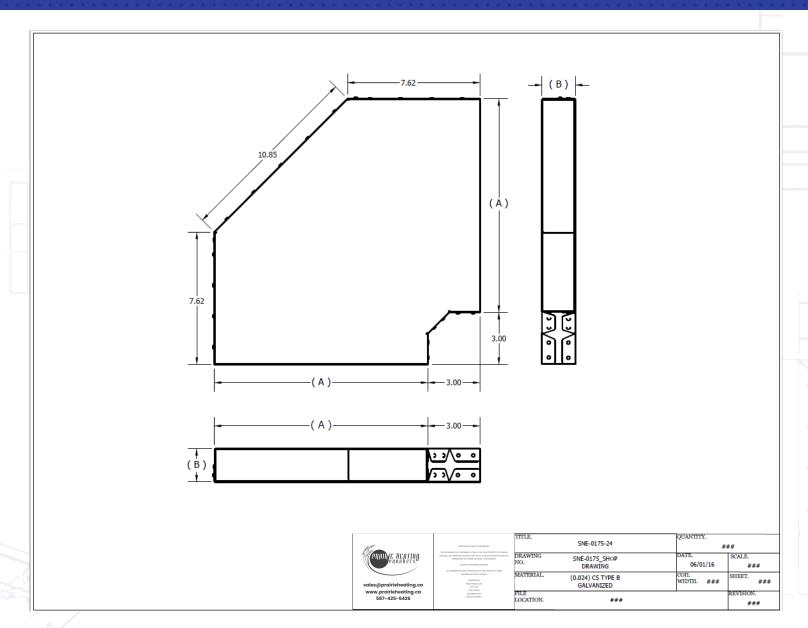

| PRODUCT CODE | SIZE (A x B IN) | DEGREE      | GAUGE | # PER<br>CARTON |
|--------------|-----------------|-------------|-------|-----------------|
| SNE/1750/24S | 12 x 1.75       | 90 Shortway | 24    | 10              |
| SFE/1750/24  | 12 x 1.75       | 45 Longway  | 24    | 14              |
| STE/1750/24  | 12 x 1.75       | 30 Longway  | 24    | 20              |

#### CONSTRUCTION

Made of 22GA or 24GA galvanized. Made to be installed with 12" x 1.75" and 12" x 2" Prairie Heating slab duct.