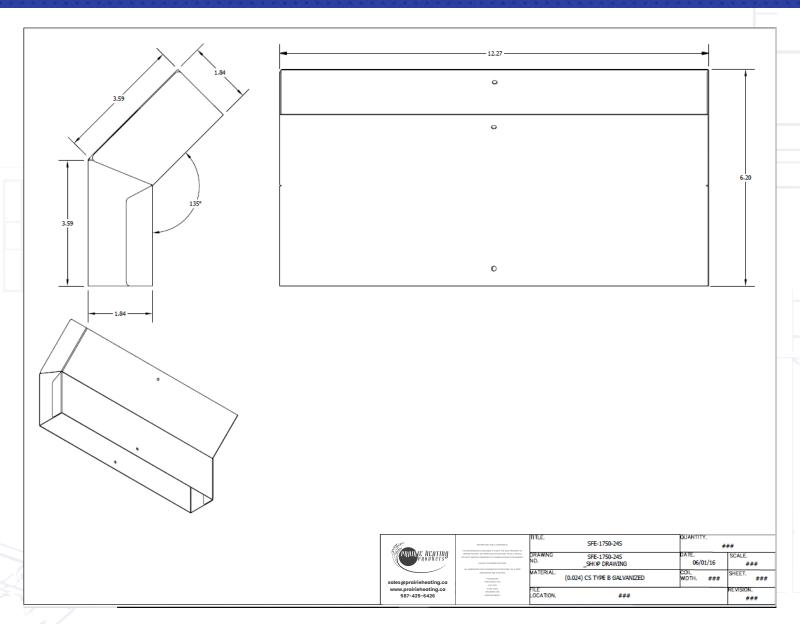

| PRODUCT CODE | SIZE (A x B IN) | DEGREE      | GAUGE | # PER<br>CARTON |
|--------------|-----------------|-------------|-------|-----------------|
| SNE/1750/24S | 12 x 1.75       | 90 Shortway | 24    | 10              |
| SFE/1750/24  | 12 x 1.75       | 45 Longway  | 24    | 14              |
| STE/1750/24  | 12 x 1.75       | 30 Longway  | 24    | 20              |

#### CONSTRUCTION

Made of 22GA or 24GA galvanized. Made to be installed with 12" x 1.75" and 12" x 2" Prairie Heating slab duct.