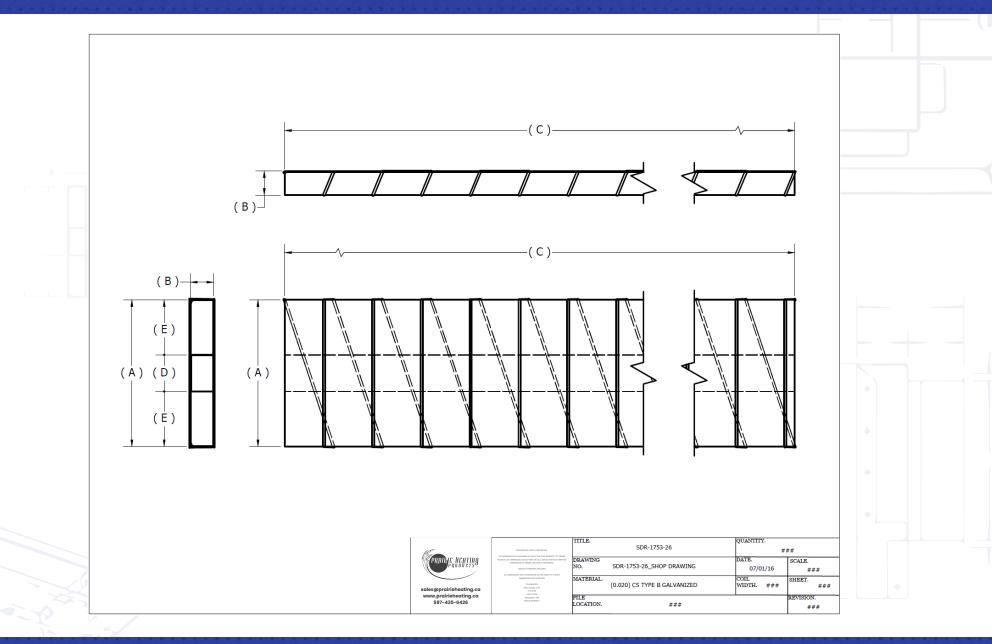

# **SLAB DUCT**

| PRODUCT CODE | SIZE (A X B) | CHANNEL WIDTH (D) | FEET PER SKID |
|--------------|--------------|-------------------|---------------|
| SDR/1753/26  | 12″ x 1.75″  | 3.5″              | 1080′         |

## **FEATURES**

- Manufactured in 10' lengths
- 3.5" wide reinforcing channel along entire length of duct
- Can be shipped loose or lifts of 1080' for easy hoisting on site