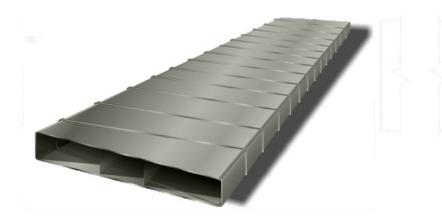

# **SLAB DUCT**

| PRODUCT CODE | SIZE (A X B) | CHANNEL WIDTH (D) | FEET PER SKID |
|--------------|--------------|-------------------|---------------|
| SDR/1753/26  | 12″ x 1.75″  | 3.5″              | 1080′         |

# DESCRIPTION

The Prairie Heating slab duct is used to exhaust air from bathroom fans, range hoods, and clothes dryers but can also be used for fresh air intake and supply air.

# CONSTRUCTION

Rectangular spiral-seamed duct made to be installed in concrete floors of high-rise buildings.

## **FEATURES**

- Manufactured in 10' lengths
- 3.5" wide reinforcing channel along entire length of duct
- Can be shipped loose or lifts of 1080' for easy hoisting on site