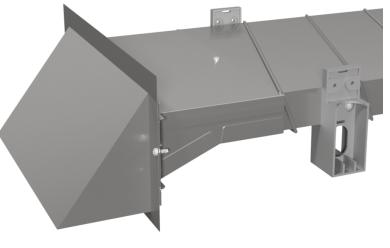

## **INSTALLATION INSTRUCTIONS:**

1- Center wall cap over soffit discharge.

2- Use two 1/2" sheet metal screws in the center holes on each side to secure the cap to the discharge.

**3-** Use industrial sealer on a connections.

**INSTALLATION VIEW** 

**INSTALLED VIEW** 

587-425-6426 | sales@prairieheating.ca | www.prairieheating.ca

Specifications are subject to change without notice or obligation. All Prairie Heating products are guaranteed against defective material.