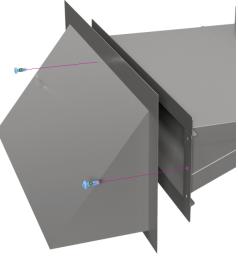

## **INSTALLATION INSTRUCTIONS:**

1- Center wall cap over soffit discharge.

2- Use two 1/2" sheet metal screws in the center holes on each side to secure the cap to the discharge.

**3-** Use industrial sealer on a connections.

**INSTALLATION VIEW** 

**INSTALLED VIEW** 

587-425-6426 | sales@prairieheating.ca | www.prairieheating.ca

Specifications are subject to change without notice or obligation. All Prairie Heating products are guaranteed against defective material.