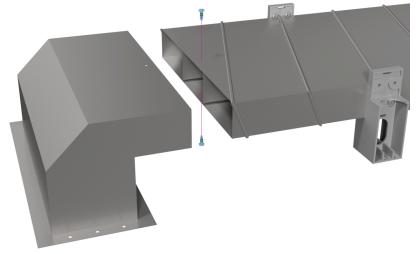

## **INSTALLATION INSTRUCTIONS:**

1- Slide slab duct into discharge no further than the throat of the discharge.

2- Use two 1/2" sheet metal screws, one on the top and bottom to secure the collar to the duct.

**3-** Use industrial sealer on a connections.

**INSTALLATION VIEW** 

**INSTALLED VIEW** 

587-425-6426 | sales@prairieheating.ca | www.prairieheating.ca

Specifications are subject to change without notice or obligation. All Prairie Heating products are guaranteed against defective material.