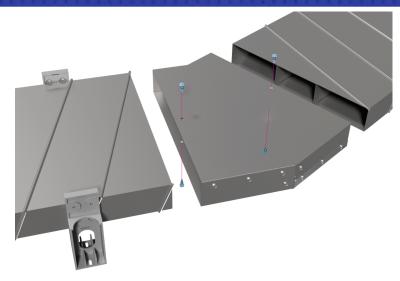

## **SLAB - FITTINGS - SLAB ELBOW**

## **INSTALLATION INSTRUCTIONS:**

- 1- Slide slab duct into elbow, push until tight.
- 2- Use two 1/2" sheet metal screws, one on the top and bottom to secure the collar to the duct.
- **3-** Repeat last two steps for the next section of slab duct.
- 4- Use industrial sealer on a connections.

**INSTALLATION VIEW** 

**INSTALLED VIEW**