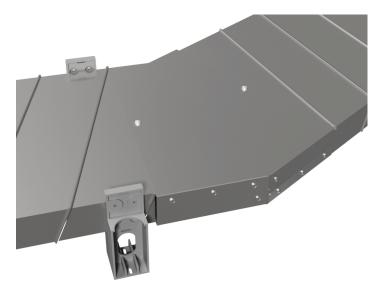

## **SLAB - FITTINGS - SLAB ELBOW**

## **INSTALLATION INSTRUCTIONS:**

- 1- Slide slab duct into elbow, push until tight.
- 2- Use two 1/2" sheet metal screws, one on the top and bottom to secure the collar to the duct.
- **3-** Repeat last two steps for the next section of slab duct.
- 4- Use industrial sealer on a connections.

**INSTALLATION VIEW** 

**INSTALLED VIEW**