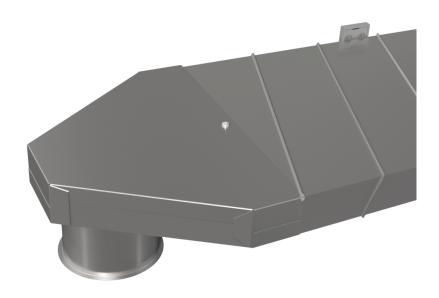

## **SLAB - FITTINGS - INLET BOOT**

## **INSTALLATION INSTRUCTIONS:**

- 1- Slide slab duct into Inlet, push until tight.
- 2- Use two 1/2" sheet metal screws, one on the top and bottom to secure the collar to the duct.
- **3-** Use industrial sealer on a connections.