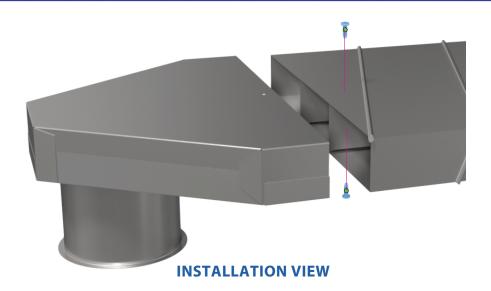

## **SLAB - FITTINGS - INLET BOOT**

## **INSTALLATION INSTRUCTIONS:**

- 1- Slide slab duct into Inlet, push until tight.
- 2- Use two 1/2" sheet metal screws, one on the top and bottom to secure the collar to the duct.
- **3-** Use industrial sealer on a connections.

**INSTALLED VIEW**