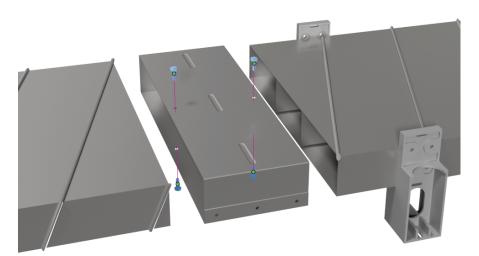

## **SLAB - FITTINGS - SLAB CONNECTING COLLAR**

## **INSTALLATION INSTRUCTIONS:**

1- Slide slab duct into collar, push until tight.

2- Use two 1/2" sheet metal screws, one on the top and bottom to secure the collar to the duct.

**3**- Repeat last two steps for the next section of slab duct.

4- Use industrial sealer on a connections.

**INSTALLATION VIEW** 

**INSTALLED VIEW** 

587-425-6426 | sales@prairieheating.ca | www.prairieheating.ca

Specifications are subject to change without notice or obligation. All Prairie Heating products are guaranteed against defective material.