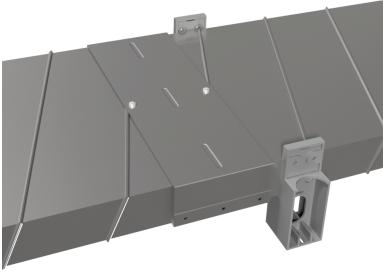

## **SLAB - FITTINGS - SLAB CONNECTING COLLAR**

## **INSTALLATION INSTRUCTIONS:**

1- Slide slab duct into collar, push until tight.

2- Use two 1/2" sheet metal screws, one on the top and bottom to secure the collar to the duct.

**3**- Repeat last two steps for the next section of slab duct.

4- Use industrial sealer on a connections.

**INSTALLATION VIEW** 

**INSTALLED VIEW** 

587-425-6426 | sales@prairieheating.ca | www.prairieheating.ca

Specifications are subject to change without notice or obligation. All Prairie Heating products are guaranteed against defective material.