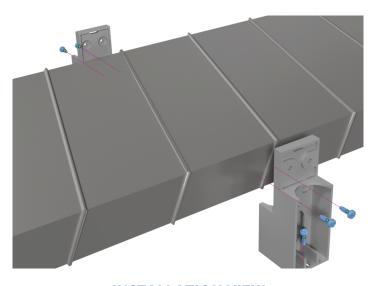

## SLAB - FITTINGS - PLASTIC CHAIR SUPPORT BRACKET

## **INSTALLATION INSTRUCTIONS:**

- 1- Slab duct sits on the chair and must be supported by two of them, one on each side, near every connection point.
- 2- Use two 1/2" sheet sheet metal screws per chair to secure them to the sides of the duct.
- **3-** Use one 3/4" wood screw in the bottom to secure it to the forming floor.

**INSTALLATION VIEW** 

**INSTALLED VIEW**