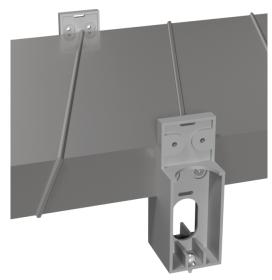

## SLAB - FITTINGS - PLASTIC CHAIR SUPPORT BRACKET

## **INSTALLATION INSTRUCTIONS:**

- 1- Slab duct sits on the chair and must be supported by two of them, one on each side, near every connection point.
- 2- Use two 1/2" sheet sheet metal screws per chair to secure them to the sides of the duct.
- **3-** Use one 3/4" wood screw in the bottom to secure it to the forming floor.