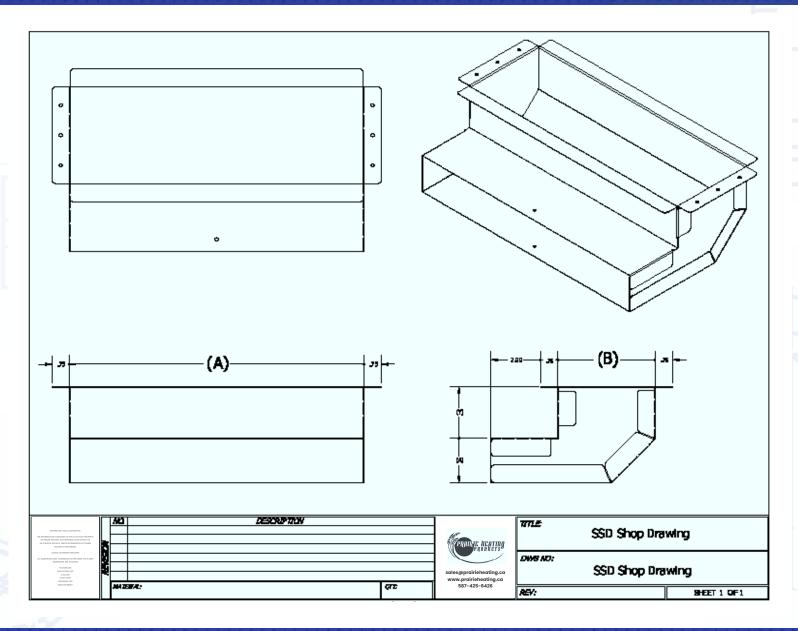

# SLAB SOFFIT DISCHARGE

| PRODUCT CODE | A (IN) | B (IN) | C (IN) | D (IN) | # PER CARTON |
|--------------|--------|--------|--------|--------|--------------|
| SSD/1218/24  | 12     | 4      | 1.8125 | 2.125  | 12           |
| SSD/1275/24  | 12     | 4      | 1.86   | 2.75   | 10           |
| SSD/1325/24  | 12     | 4      | 1.875  | 3.25   | 9            |

### **CONSTRUCTION**

Made of 22GA or 24GA galvanized. Made to be installed with 12" x 1.75" and 12" x 2" Prairie Heating slab duct.