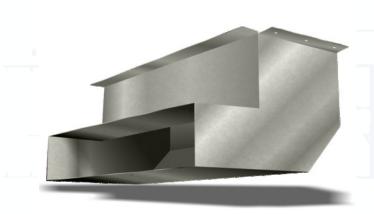

#### **DESCRIPTION**

The Prairie Heating slab soffit discharge is used for venting air from inside a building to the outside by way of going through the soffit.

### **CONSTRUCTION**

Made of 22GA or 24GA galvanized. Made to be installed with 12" x 1.75" and 12" x 2" Prairie Heating slab duct.