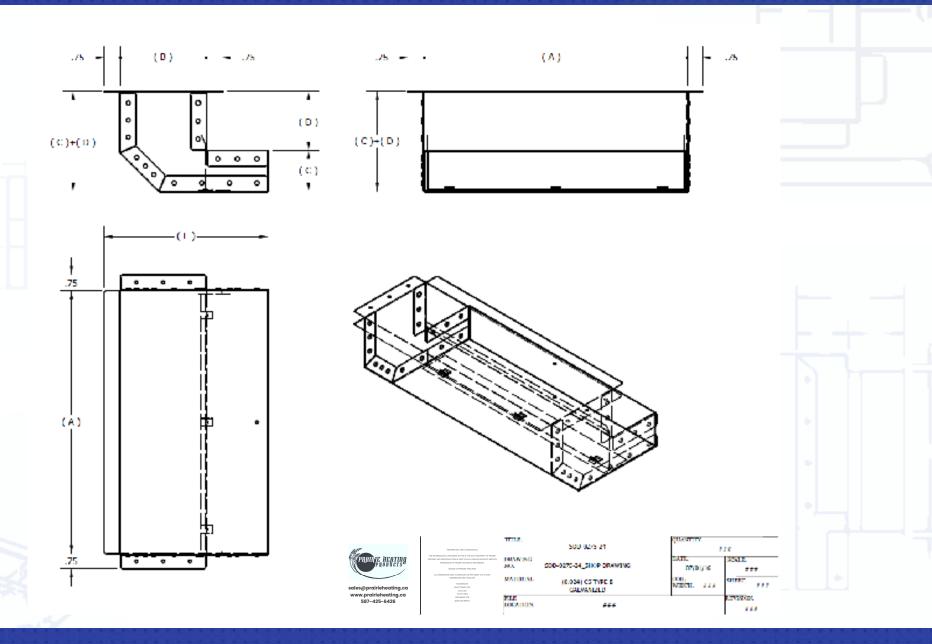

# SLAB SOFFIT DISCHARGE

| PRODUCT CODE | A (IN) | B (IN) | C (IN) | D (IN) | # PER CARTON |
|--------------|--------|--------|--------|--------|--------------|
| SSD/1218/24  | 12     | 4      | 1.8125 | 2.125  | 12           |
| SSD/1275/24  | 12     | 4      | 1.86   | 2.75   | 10           |
| SSD/1325/24  | 12     | 4      | 1.875  | 3.25   | 9            |

### **CONSTRUCTION**

Made of 22GA or 24GA galvanized. Made to be installed with 12" x 1.75" and 12" x 2" Prairie Heating slab duct.