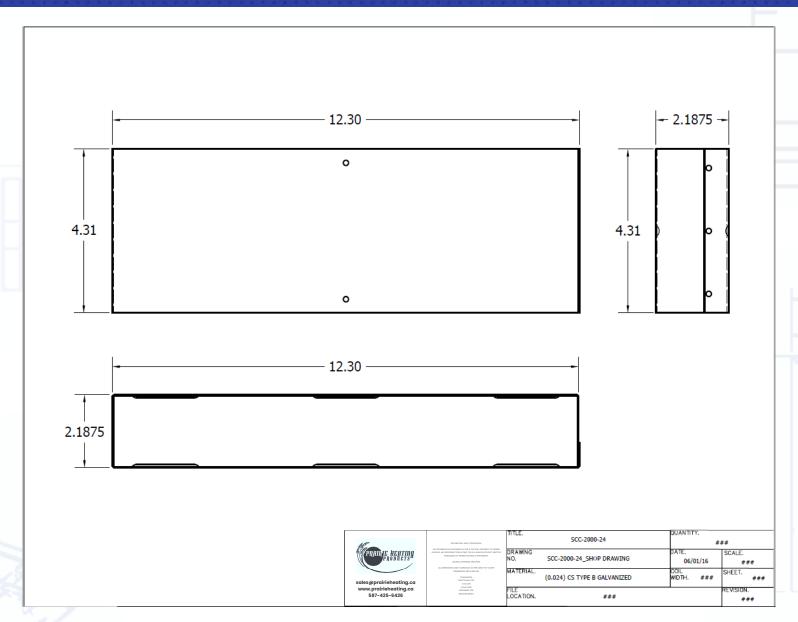

# SLAB CONNECTING COLLAR

| PRODUCT CODE | SIZE (IN) | CONSTRUCTION | # PER CARTON |
|--------------|-----------|--------------|--------------|
| SCC/1750/24  | 12 x 1.75 | 24GA         | 35           |
| SCC/2000/24  | 12 x 2    | 24GA         | 35           |

### **CONSTRUCTION**

Made of 22GA or 24GA galvanized complete with stamped duct stops so there is always the proper amount of lap for a strong joint. Made to be installed with 12" x 1.75" and 12" x 2" Prairie Heating slab duct.