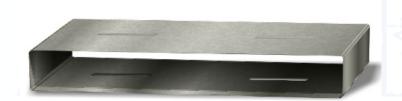

### **DESCRIPTION**

The Prairie Heating slab duct connecting collar is made to join two pieces of Prairie Heating slab duct together.

### **CONSTRUCTION**

Made of 22GA or 24GA galvanized complete with stamped duct stops so there is always the proper amount of lap for a strong joint. Made to be installed with 12" x 1.75" and 12" x 2" Prairie Heating slab duct.

#### **FEATURES**

- Stamped duct stops
- 100% laser cut for accuracy
- Precut screw holes for quick installation
- Made to fit Prairie Heating slab duct