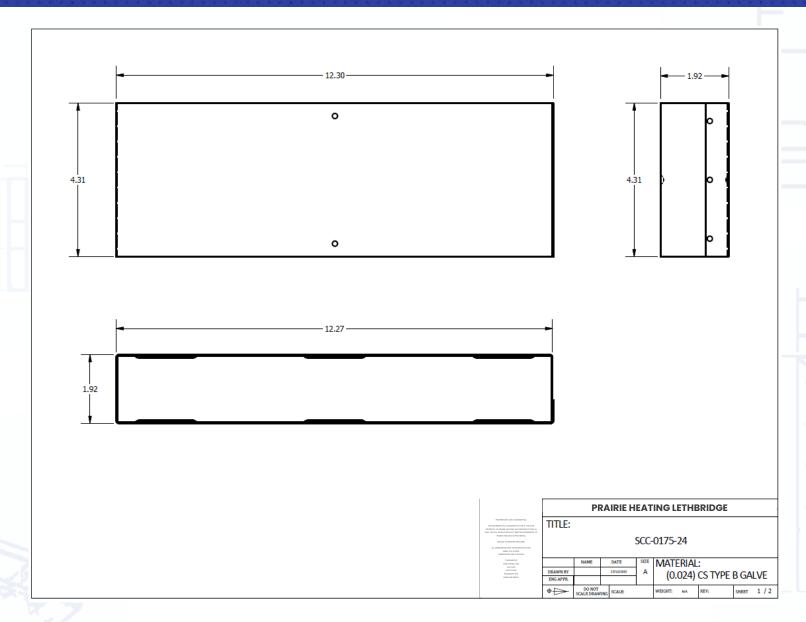

# SLAB CONNECTING COLLAR

| PRODUCT CODE | SIZE (IN) | CONSTRUCTION | # PER CARTON |
|--------------|-----------|--------------|--------------|
| SCC/1750/24  | 12 x 1.75 | 24GA         | 35           |
| SCC/2000/24  | 12 x 2    | 24GA         | 35           |

### **CONSTRUCTION**

Made of 22GA or 24GA galvanized complete with stamped duct stops so there is always the proper amount of lap for a strong joint. Made to be installed with 12" x 1.75" and 12" x 2" Prairie Heating slab duct.