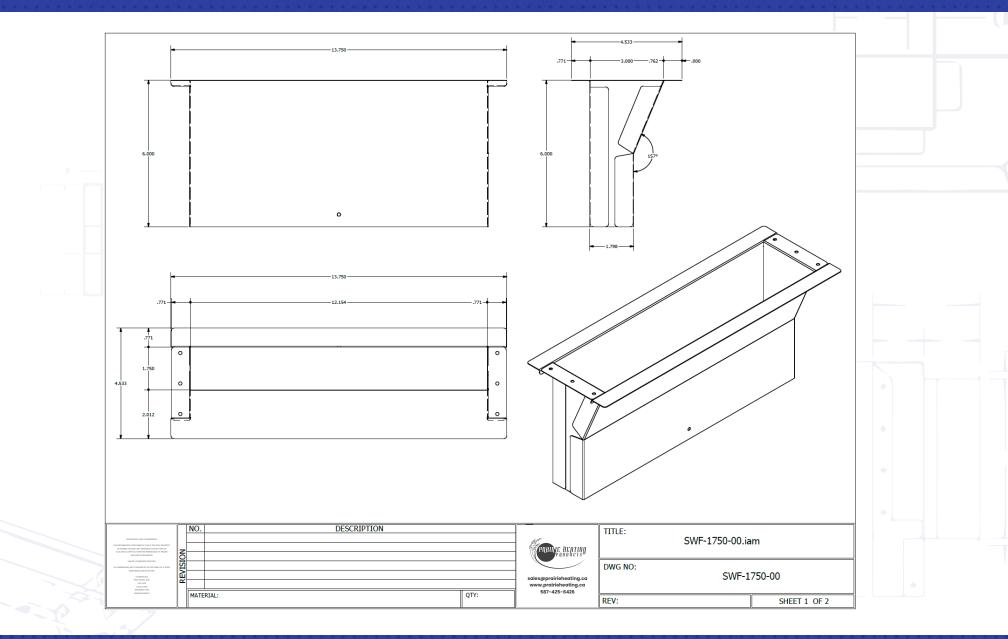

### CONSTRUCTION

Made of 22GA or 24GA galvanized. Made to be installed with 12" x 1.75" and 12" x 2" Prairie Heating slab duct.

### **FEATURES**

• Optional damper installed

| PRODUCT CODE | A (IN) | в (IN) | C (IN) | # PER<br>CARTON |
|--------------|--------|--------|--------|-----------------|
| SWD/1750/24  | 12.25  | 4      | 1.88   | 14              |
| SWF/1750/24  | 12.25  | 4      | 1.88   | 16              |
| SWW/1750/24  | 12.25  | 4      | 1.88   | 14              |

### **OPTIONAL CONSTRUCTION**

Custom sizes available upon request to suit any and all applications.