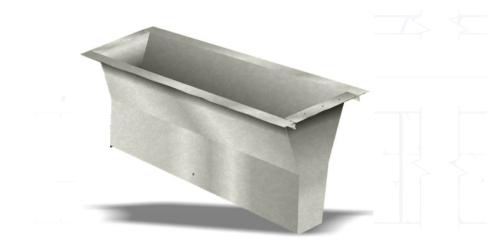

### DESCRIPTION

The Prairie Heating slab wall discharge cap is used for venting air from inside a building to the outside by way of going through an exterior wall.

### CONSTRUCTION

Made of 22GA or 24GA galvanized. Made to be installed with 12" x 1.75" and 12" x 2" Prairie Heating slab duct.

### **FEATURES**

• Optional damper installed

| PRODUCT CODE | A (IN) | в (IN) | C (IN) | # PER<br>CARTON |
|--------------|--------|--------|--------|-----------------|
| SWD/1750/24  | 12.25  | 4      | 1.88   | 14              |
| SWF/1750/24  | 12.25  | 4      | 1.88   | 16              |
| SWW/1750/24  | 12.25  | 4      | 1.88   | 14              |