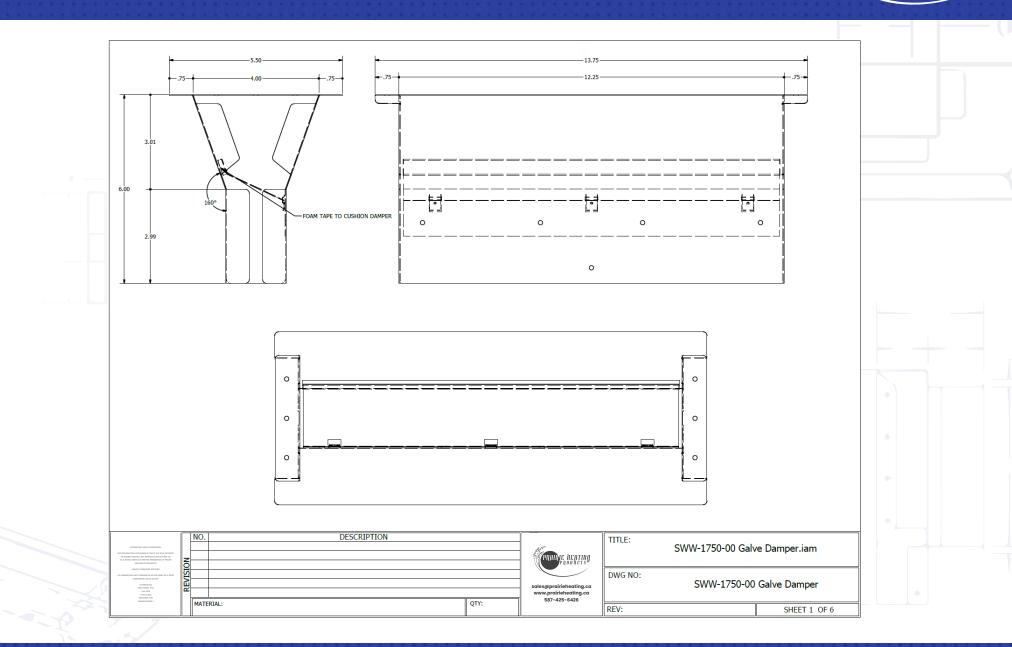

### **FEATURES**

• Optional damper installed

| PRODUCT CODE | A (IN) | в (IN) | C (IN) | # PER<br>CARTON |
|--------------|--------|--------|--------|-----------------|
| SWD/1750/24  | 12.25  | 4      | 1.88   | 14              |
| SWF/1750/24  | 12.25  | 4      | 1.88   | 16              |
| SWW/1750/24  | 12.25  | 4      | 1.88   | 14              |

### **OPTIONAL CONSTRUCTION**

Custom sizes available upon request to suit any and all applications.