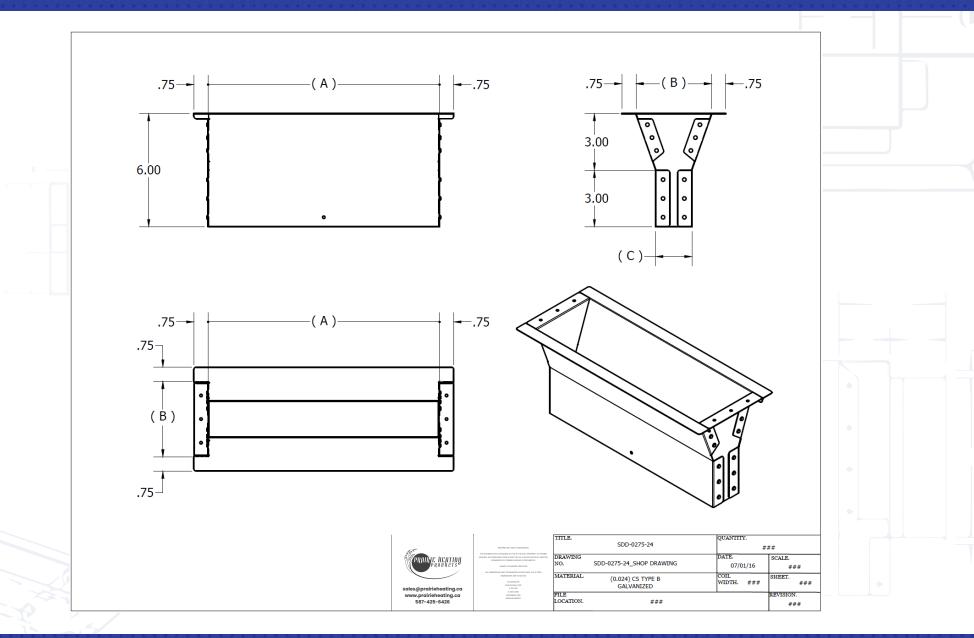

### **FEATURES**

• Optional damper installed

| PRODUCT CODE | A (IN) | в (IN) | C (IN) | # PER<br>CARTON |
|--------------|--------|--------|--------|-----------------|
| SWD/1750/24  | 12.25  | 4      | 1.88   | 14              |
| SWF/1750/24  | 12.25  | 4      | 1.88   | 16              |
| SWW/1750/24  | 12.25  | 4      | 1.88   | 14              |

### **OPTIONAL CONSTRUCTION**

Custom sizes available upon request to suit any and all applications.