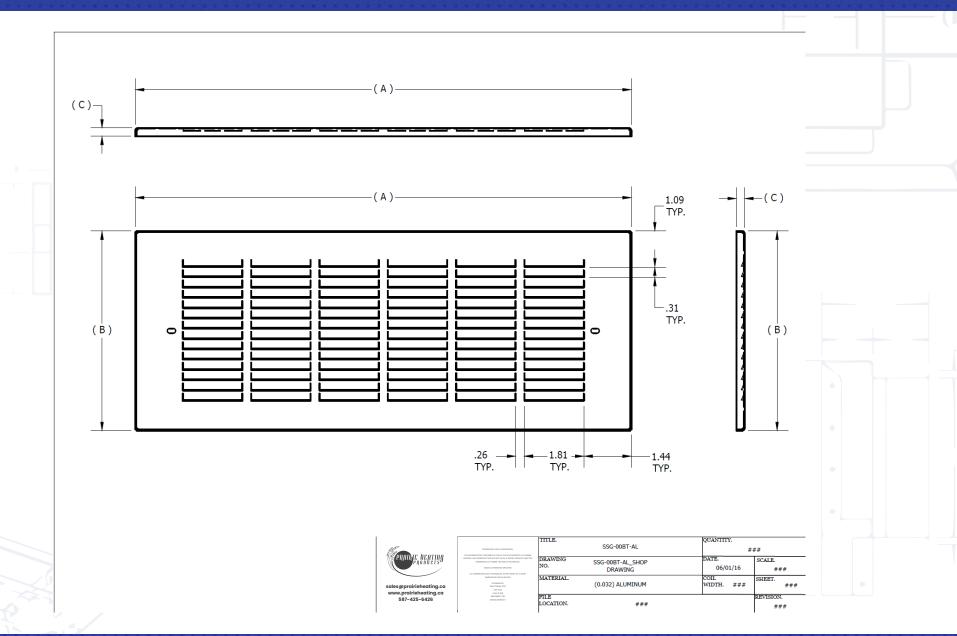

## **SLAB GRILL**

| PRODUCT CODE | A (IN)  | B (IN) | C (IN) | # PER CARTON |
|--------------|---------|--------|--------|--------------|
| SSG/00BT/AL  | 15.0625 | 6.0625 | 0.25   | 100          |

#### **CONSTRUCTION**

Made from aluminum. Made to be installed with 12" x 1.75" and 12" x 2" Prairie Heating slab duct.