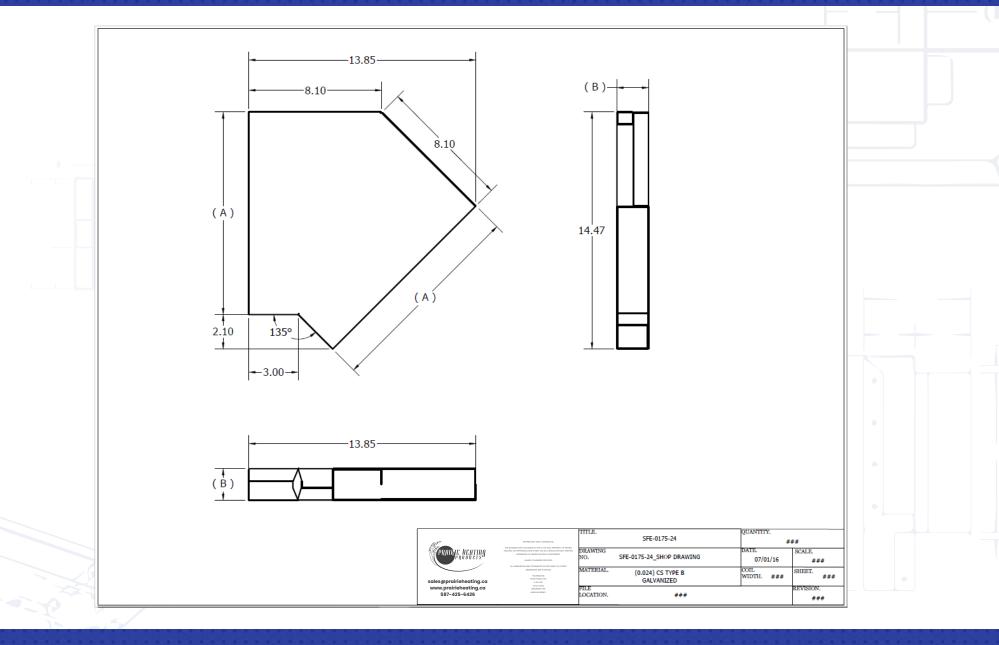

#### 587-425-6426 sales@prairieheating.ca www.prairieheating.ca

| PRODUCT CODE | SIZE (A x B IN) | DEGREE      | GAUGE | # PER<br>CARTON |
|--------------|-----------------|-------------|-------|-----------------|
| SNE/1750/24S | 12 x 1.75       | 90 Shortway | 24    | 10              |
| SFE/1750/24  | 12 x 1.75       | 45 Longway  | 24    | 14              |
| STE/1750/24  | 12 x 1.75       | 30 Longway  | 24    | 20              |