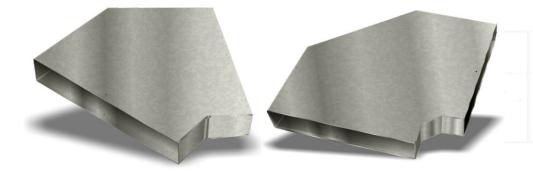

#### **DESCRIPTION**

The Prairie Heating slab inlet boot is used for transitioning from a round pipe off an exhaust fan outlet to slab exhaust duct.

## CONSTRUCTION

Made of 22GA or 24GA galvanized. Made to be installed with 12" x 1.75" and 12" x 2" Prairie Heating slab duct.