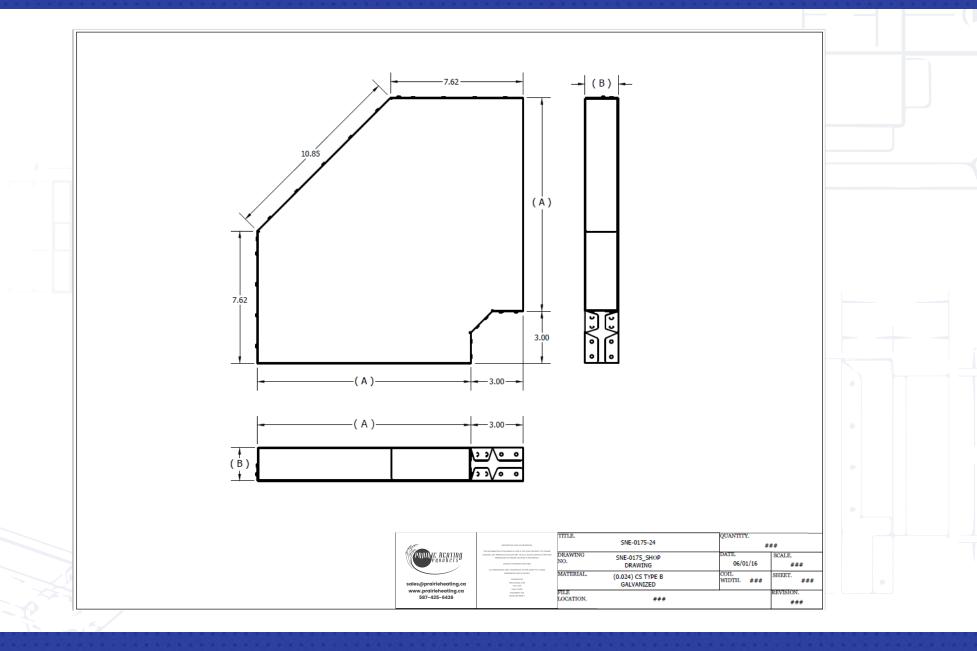

## CONSTRUCTION

Made of 22GA or 24GA galvanized. Made to be installed with 12" x 1.75" and 12" x 2" Prairie Heating slab duct.