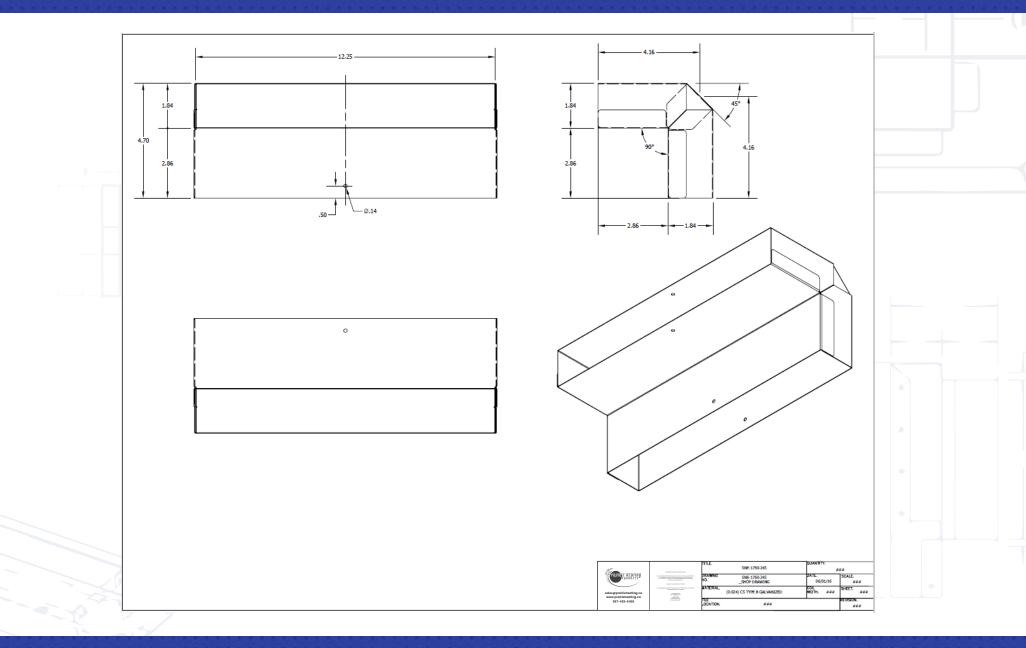

#### **DESCRIPTION**

The Prairie Heating slab inlet boot is used for transitioning from a round pipe off an exhaust fan outlet to slab exhaust duct.

## CONSTRUCTION

Made of 22GA or 24GA galvanized. Made to be installed with 12" x 1.75" and 12" x 2" Prairie Heating slab duct.

#### 587-425-6426 sales@prairieheating.ca www.prairieheating.ca

| PRODUCT CODE | SIZE (A x B IN) | DEGREE      | GAUGE | # PER<br>CARTON |
|--------------|-----------------|-------------|-------|-----------------|
| SNE/1750/24S | 12 x 1.75       | 90 Shortway | 24    | 10              |
| SFE/1750/24  | 12 x 1.75       | 45 Longway  | 24    | 14              |
| STE/1750/24  | 12 x 1.75       | 30 Longway  | 24    | 20              |