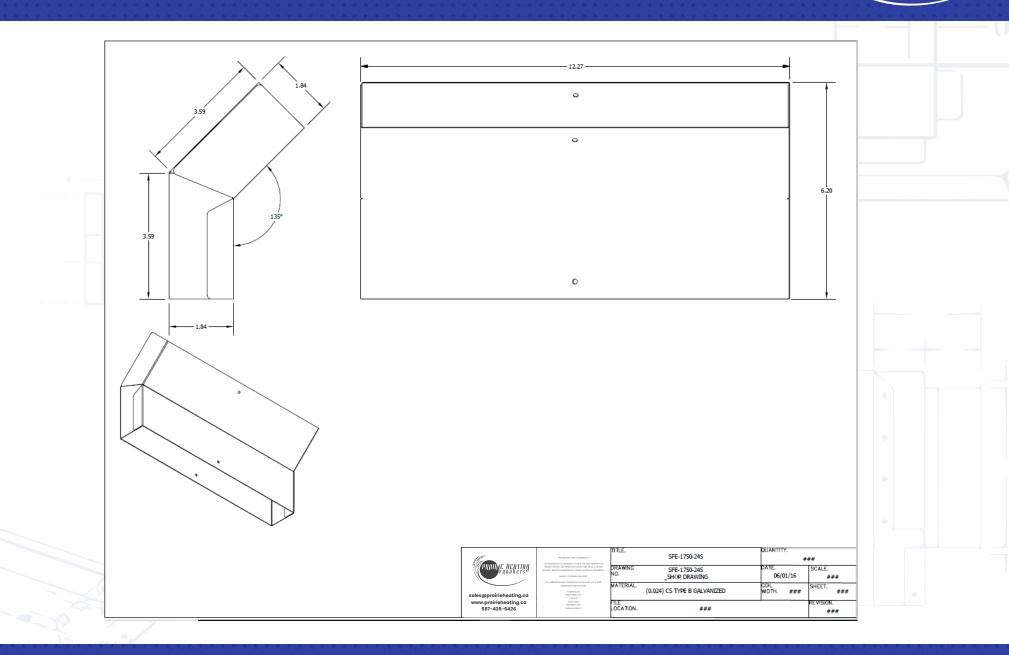

#### 587-425-6426 sales@prairieheating.ca www.prairieheating.ca

| PRODUCT CODE | SIZE (A x B IN) | DEGREE      | GAUGE | # PER<br>CARTON |
|--------------|-----------------|-------------|-------|-----------------|
| SNE/1750/24S | 12 x 1.75       | 90 Shortway | 24    | 10              |
| SFE/1750/24  | 12 x 1.75       | 45 Longway  | 24    | 14              |
| STE/1750/24  | 12 x 1.75       | 30 Longway  | 24    | 20              |